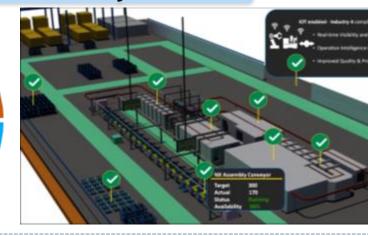

# **NEW AXLE ASSEMBLY PLANT** ~ Industry V4.0 Enabled

#### **Axle Assembly Plant**

- Axle assembly plant with robotic paint shop & Industry 4.0 Enabled
- Total Area 4734 Sqm
- Axle Assembly 20K/ Month

#### **Industry 4.0**