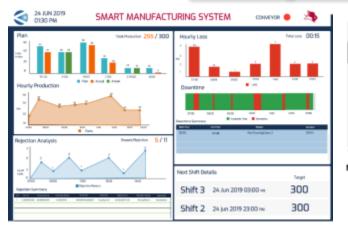

#### **Traceability & Real Time Monitoring**

| SMART MANUFACTURING SYSTEM. Conveyor   A |       |       |                |                      |       |                 |                     |       |  |
|------------------------------------------|-------|-------|----------------|----------------------|-------|-----------------|---------------------|-------|--|
| OLE 90 %                                 |       |       | DownTime 00:25 |                      |       | Asking Rate 912 |                     |       |  |
| Shift 1 aros ws-carce av.                |       |       |                | Shift 2 Occurs-noons |       |                 | Shift 3 noons-oncom |       |  |
| 290/300                                  |       |       | 120/300        |                      |       | 0/300           |                     |       |  |
| Actual/Target                            |       |       | Actual/Target  |                      |       | Actual/Target   |                     |       |  |
| р                                        | Opunt | 00:02 | P              | Count                | 00:04 | р               | Count               | 00:00 |  |
| ō                                        | 7     | 00:02 | Q.             | 0                    | 00:00 | Q.              | 0                   | 00:00 |  |
| М                                        | - 5   | 00:06 | М              | 0                    | 00:00 | М               | 0                   | 00:00 |  |
| S                                        | 0     | 00:00 | S              | 0                    | 00:00 | 5               | 0                   | 00:00 |  |