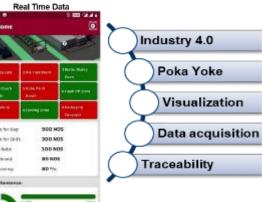

#### **Industry 4.0**

#### **Traceability & Real Time Monitoring**

| SMART MANUFACTURING SYSTEM. Conveyor   A |       |       |                |                      |       |                 |                     |       |  |
|------------------------------------------|-------|-------|----------------|----------------------|-------|-----------------|---------------------|-------|--|
| OLE 90 %                                 |       |       | DownTime 00:25 |                      |       | Asking Rate 912 |                     |       |  |
| Shift 1 aros ws-carce av.                |       |       |                | Shift 2 Occurs-noons |       |                 | Shift 3 noons-oncom |       |  |
| 290/300                                  |       |       | 120/300        |                      |       | 0/300           |                     |       |  |
| Actual/Target                            |       |       | Actual/Target  |                      |       | Actual/Target   |                     |       |  |
| р                                        | Opunt | 00:02 | P              | Count                | 00:04 | р               | Count               | 00:00 |  |
| ō                                        | 7     | 00:02 | Q.             | 0                    | 00:00 | Q.              | 0                   | 00:00 |  |
| М                                        | - 5   | 00:06 | М              | 0                    | 00:00 | М               | 0                   | 00:00 |  |
| S                                        | 0     | 00:00 | S              | 0                    | 00:00 | 5               | 0                   | 00:00 |  |

**SCADA Enabled** 

#### **Digital MIS**

NDUSTRY

nalytics Product Tr