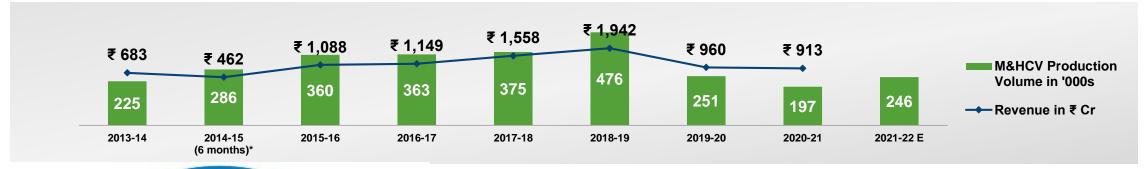

# **GROWTH** through Mission 25 Strategy

#### **AAL Vs MHCV Market Growth**

| Mission 25 Focus      | Status   |  |  |  |
|-----------------------|----------|--|--|--|
| Grow Revenue          | On Track |  |  |  |
| Enhance Profitability | On Track |  |  |  |
| New Business Wins     | On Track |  |  |  |
| Operations Excellence | On Track |  |  |  |
| Customer Value        | On Track |  |  |  |