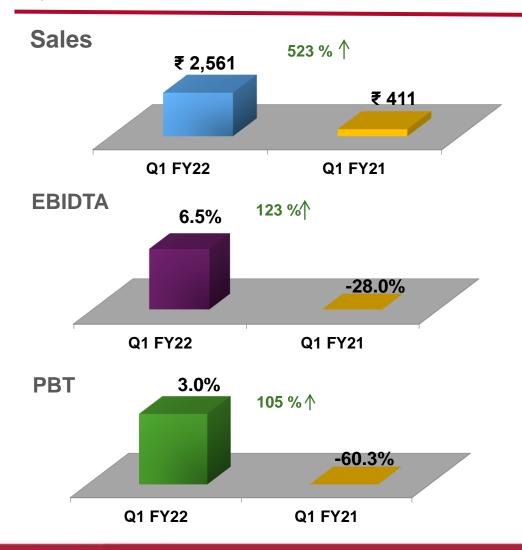

# **FINANCIAL RESULTS:**

#### **Q1 Performance**

#### **Key Highlights**

#### **Revenue:**

 Q1 FY22 revenue has grown by 523% as compared to previous year Q1 (low base due to lockdown)

#### **EBITDA:**

- Protect and grow EBITDA
- Continuous focus on revenue improvement, cost reduction and new product development as part of Mission 25 Strategy

#### PBT:

- No working capital borrowing
- PBT might get impacted due to depreciation and interest cost

**Continuous focus on Cost Control and Process Improvement** 