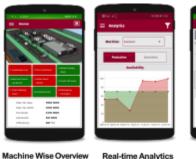

#### **Traceability & Real Time Monitoring**

| SMART MANUFACTURING SYSTEM. Conveyor   A |       |       |                |                      |       |                 |                     |       |  |
|------------------------------------------|-------|-------|----------------|----------------------|-------|-----------------|---------------------|-------|--|
| OLE 90 %                                 |       |       | DownTime 00:25 |                      |       | Asking Rate 912 |                     |       |  |
| Shift 1 aros ws-carce av.                |       |       |                | Shift 2 Occurs-noons |       |                 | Shift 3 noons-oncom |       |  |
| 290/300                                  |       |       | 120/300        |                      |       | 0/300           |                     |       |  |
| Actual/Target                            |       |       | Actual/Target  |                      |       | Actual/Target   |                     |       |  |
| р                                        | Opunt | 00:02 | P              | Count                | 00:04 | р               | Count               | 00:00 |  |
| ō                                        | 7     | 00:02 | Q.             | 0                    | 00:00 | Q.              | 0                   | 00:00 |  |
| М                                        | - 5   | 00:06 | М              | 0                    | 00:00 | М               | 0                   | 00:00 |  |
| S                                        | 0     | 00:00 | S              | 0                    | 00:00 | 5               | 0                   | 00:00 |  |

#### **Digital MIS**

NDUSTRY

nalytics Product Tr