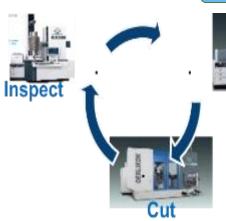

# **NEW AXLE ASSEMBLY PLANT** ~ Industry V4.0 Enabled

#### **Axle Assembly Plant**

- Axle assembly plant with robotic paint shop & Industry 4.0 Enabled
- Total Area 4734 Sqm
- Axle Assembly 20K/ Month

#### **Industry 4.0**