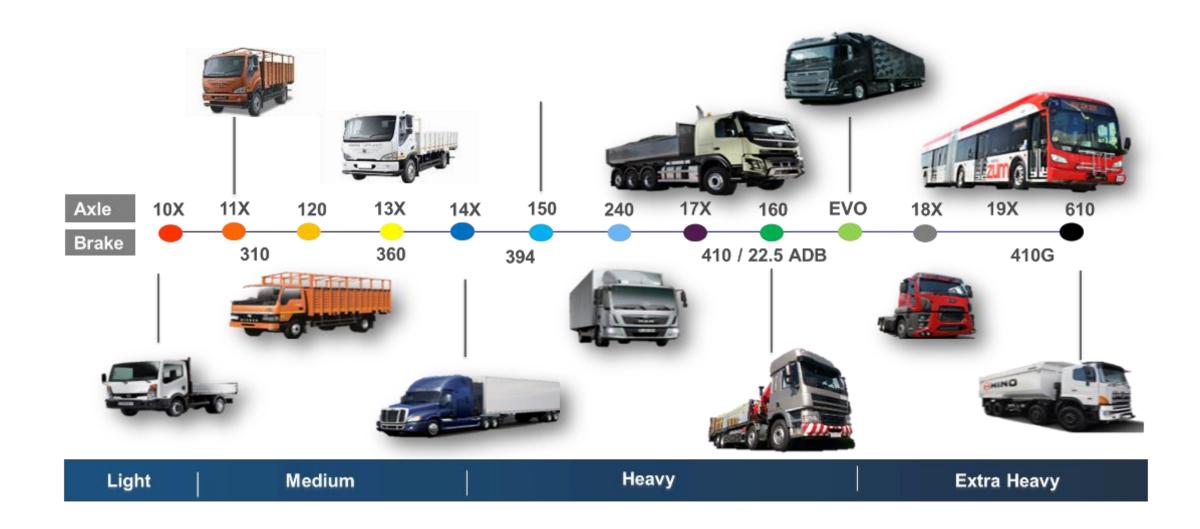

) & #2 in Brakes

# **COVID** Update

#### **Current Status**



**Total Vaccination > 95%\* employees vaccinated** 

#### **Key Initiatives**



Vaccination camps for employees and families



 Awareness campaigns for sensitising employees and families on covid appropriate behaviour



 Regular communication from the leadership team to ensure adherence to protocols and keep up employee morale





- Donated mobile labs for improving diagnostics reach to rural areas
- Donated 3 crores to PM cares fund
- Donating oxygen generation plant to the hospital







Proprietary ©Meritor, Inc., 2021 CONFIDENTIAL

# **DIVERSE** End Markets and Major Customers

#### **Diverse End Markets**













#### **Major Customers**





























# MOST COMPREHENSIVE Axle & Brake Offerings



# **NEW AXLE ASSEMBLY PLANT** ~ Industry V4.0 Enabled

#### **Axle Assembly Plant**



- Axle assembly plant with robotic paint shop & Industry 4.0 Enabled
- Total Area 4734 Sqm
- Axle Assembly 20K/ Month





#### **Industry 4.0**



#### **Traceability & Real Time Monitoring**



| SMART MANUFACTURING SYSTEM. Conveyor   A |       |       |                |                      |       |                 |                     |       |  |
|------------------------------------------|-------|-------|----------------|----------------------|-------|-----------------|---------------------|-------|--|
| OLE 90 %                                 |       |       | DownTime 00:25 |                      |       | Asking Rate 912 |                     |       |  |
| Shift 1 aros ws-carce av.