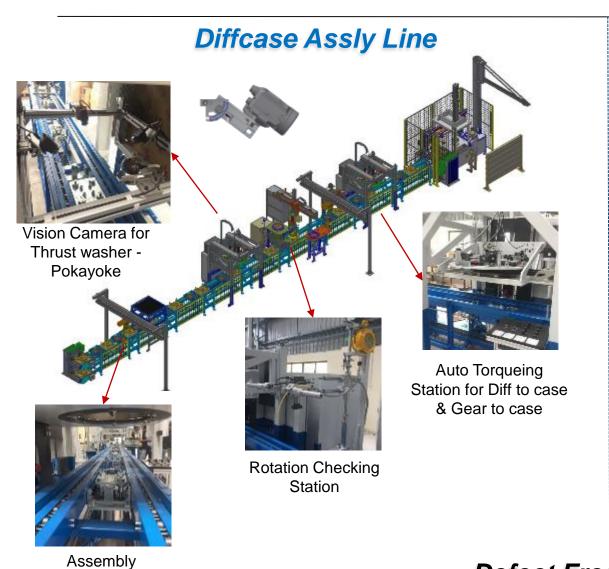

# **NEW AXLE ASSEMBLY PLANT** ~ Industry V4.0 Enabled

#### **Axle Assembly Plant**

- Axle assembly plant with robotic paint shop & Industry 4.0 Enabled
- Total Area 4734 Sqm
- Axle Assembly 20K/ Month